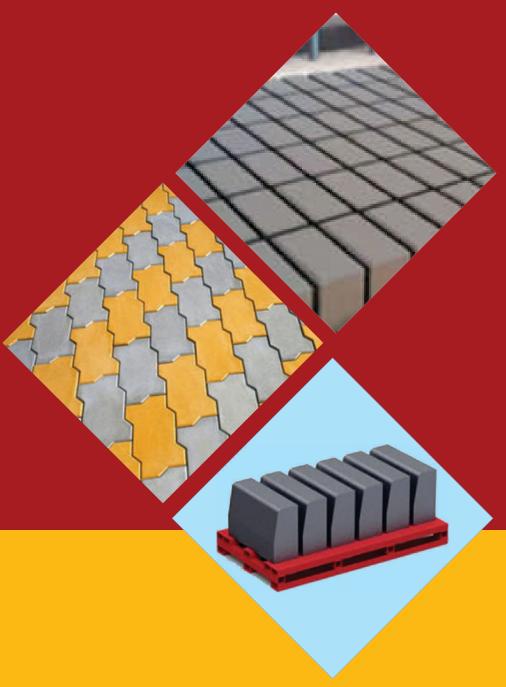

### PRODUCTS: HOLLOW & SOLID BLOCKS | PAVER TILES | KERB STONE | FLY ASH BRICKS

Hollow Block 400x200x200 mm

Solid Block 290x150x140 mm

Flyash Brick 230x110x70 mm

Hollow Block 400x150x200 mm

Solid Block 290x112x140 mm

Kerbstone 450x400x100 mm

Hollow Block 400x100x200 mm

Unistone Paver 225x112.5x80 mm

I - Stone Paver 200x140x60/80 mm