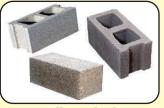

### PRODUCTS: HOLLOW & SOLID BLOCKS | PAVER TILES | KERB STONE | FLY ASH BRICKS

Hollow Block 400x200x200 mm

Solid Block 290x150x140 mm

Flyash Brick 230x110x70 mm

Hollow Block 400x150x200 mm

Solid Block 290x112x140 mm

Kerbstone 450x400x100 mm

Hollow Block 400x100x200 mm

Unistone Paver 225x112.5x80 mm