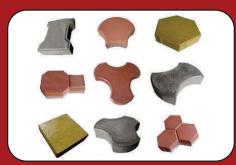

### PRODUCTS: HOLLOW & SOLID BLOCKS | PAVER TILES | KERB STONE | FLY ASH BRICKS

Hollow Block 400x200x200 mm

Solid Block 290x150x140 mm

Flyash Brick 230x110x70 mm

Hollow Block 400x150x200 mm

Solid Block 290x112x140 mm

Kerbstone 450x400x100 mm

Hollow Block 400x100x200 mm

Unistone Paver 225x112.5x80 mm

I - Stone Paver 200x140x60/80 mm