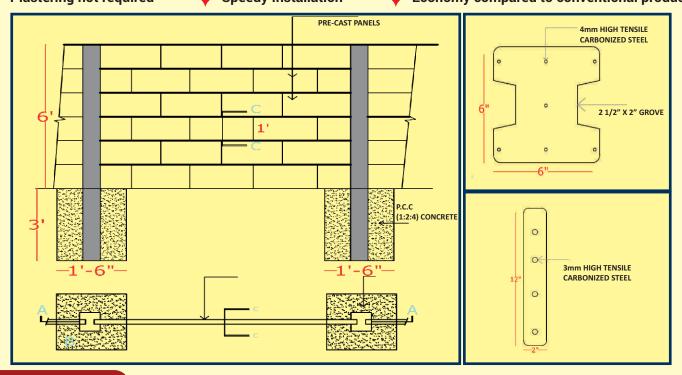

### **Product Advantages**

Pre-Cast compound wall is Stronger, more Durable, Lean, Time saving and Economical than traditional compound wall.

◆ Durability
◆ Re-Installable
◆ No Foundation Required
◆ Less Space utilized i.e., space saving.
◆ Plastering not required
◆ Speedy Installation
◆ Economy compared to conventional products.

#### **Technical Details**

| Pole Dimensions :     | 150mm x 150mm, Length 4 feet to 14 feet, groove width 60mm and depth 40mm. |
|-----------------------|----------------------------------------------------------------------------|
| Pole Weight :         | 14 kg/Rft (Approx)                                                         |
| Pole Reinforcement :  | 4mm dia. high tensile carbonized steel indented wire 7nos.                 |
| Panel Dimensions :    | 1 foot wide (300mm), 50mm (2 inch thick), 7 feet length (2.10 mts.)        |
| Panel Weight:         | 7'.0"x1'.0" Size 77 kg. (Approx)                                           |
| Panel Reinforcement : | 3mm dia. high tensile carbonized steel indented wire 4 nos.                |
| Grade of Concrete :   | M-25 Design max.                                                           |