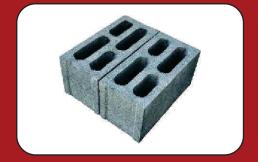

### PRODUCTS: HOLLOW & SOLID BLOCKS | PAVER TILES | KERB STONE | FLY ASH BRICKS

Hollow Block 400x200x200 mm

Solid Block 290x150x140 mm

Flyash Brick 230x110x70 mm

Hollow Block 400x150x200 mm

Solid Block 290x112x140 mm

Kerbstone 450x400x100 mm

Hollow Block 400x100x200 mm

Unistone Paver 225x112.5x80 mm