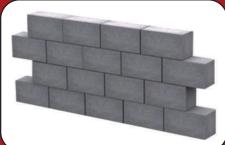

### PRODUCTS: HOLLOW & SOLID BLOCKS | PAVER TILES | KERB STONE | FLY ASH BRICKS

Hollow Block 400x200x200 mm

Solid Block 290x150x140 mm

Flyash Brick 230x110x70 mm

Hollow Block 400x150x200 mm

Solid Block 290x112x140 mm

Kerbstone 450x400x100 mm

Hollow Block 400x100x200 mm

Unistone Paver 225x112.5x80 mm