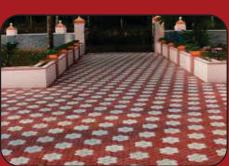

### PRODUCTS: HOLLOW & SOLID BLOCKS | PAVER TILES | KERB STONE | FLY ASH BRICKS

Hollow Block 400x200x200 mm

Solid Block 290x150x140 mm

Flyash Brick 230x110x70 mm

Hollow Block 400x150x200 mm

Solid Block 290x112x140 mm

Kerbstone 450x400x100 mm

Hollow Block 400x100x200 mm

Unistone Paver 225x112.5x80 mm

I - Stone Paver 200x140x60/80 mm