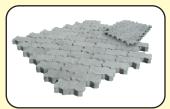

### PRODUCTS: HOLLOW & SOLID BLOCKS | PAVER TILES | KERB STONE | FLY ASH BRICKS

Hollow Block 400x200x200 mm

Solid Block 290x150x140 mm

Flyash Brick 230x110x70 mm

Hollow Block 400x150x200 mm

Solid Block 290x112x140 mm

Kerbstone 450x400x100 mm

Hollow Block 400x100x200 mm

Unistone Paver 225x112.5x80 mm

I - Stone Paver 200x140x60/80 mm